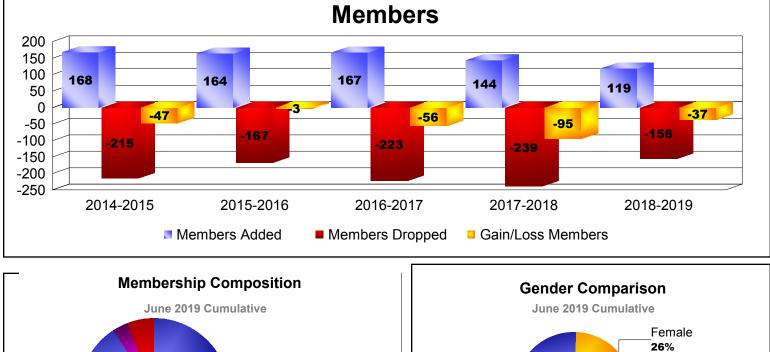

## **District 13 OH5**

| Year                         | New<br>Clubs | Dropped<br>Clubs | Gain/<br>Loss<br>Clubs | New<br>Members | Charter<br>Members | Reinstate<br>Members | Transfer<br>Members       | Total<br>Member<br>Added | Total<br>Members<br>Dropped | Gain/<br>Loss<br>Members |
|------------------------------|--------------|------------------|------------------------|----------------|--------------------|----------------------|---------------------------|--------------------------|-----------------------------|--------------------------|
| 2014-2015                    | 0            | 0                | 0                      | 149            | 1                  | 6                    | 12                        | 168                      | -215                        | -47                      |
| 2015-2016                    | 0            | 0                | 0                      | 151            | 1                  | 3                    | 9                         | 164                      | -167                        | -3                       |
| 2016-2017                    | 0            | -1               | -1                     | 149            | 1                  | 10                   | 7                         | 167                      | -223                        | -56                      |
| 2017-2018                    | 0            | -1               | -1                     | 122            | 1                  | 6                    | 15                        | 144                      | -239                        | -95                      |
| 2018-2019                    | 0            | -1               | -1                     | 108            | 0                  | 4                    | 7                         | 119                      | -156                        | -37                      |
| Average                      | 0            | -1               | -1                     | 136            | 1                  | 6                    | 10                        | 152                      | -200                        | -48                      |
| -0.2<br>-0.4<br>-0.6<br>-0.8 |              |                  |                        |                | - 1                | -1                   | 1                         | .1                       | 1                           |                          |
| -1                           | 2014-20      |                  | 2015-<br>New C         |                | 2016-20            |                      | 2017-2018<br>ain/Loss Clu |                          | 2018-2019                   |                          |
| 200                          |              |                  |                        |                | Memb               | Ders                 |                           |                          |                             |                          |
| 150<br>100<br>50             | 68           |                  | 164                    |                | 167                |                      | 144                       | 1                        | 19                          |                          |
| -50                          |              | -47              |                        | -3             |                    | -56                  |                           | -95                      | -156                        | 7                        |